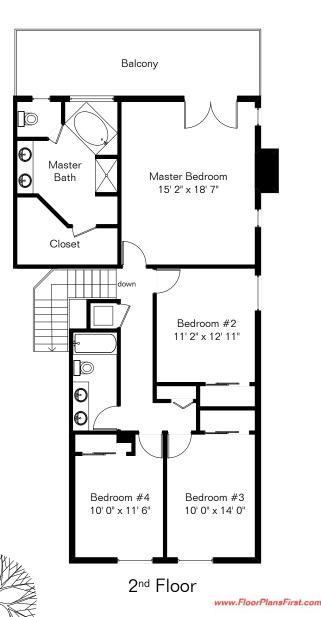

## 94 E Brookdale Way

Toll Free (877) 887-1500

Voice (520) 881-1500

Copyright 2020 Floor Plans First! LLC All Rights Reserved.

2<sup>nd</sup> Floor 1,315 Sq Ft
Total Living Area 3,104 Sq Ft
Garage 697 Sq Ft